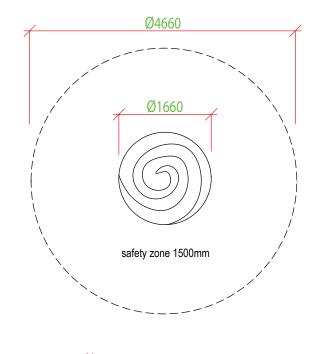

### RECOMMENDED SAFETY SURFACE

safety rubber surface in the area of 1500mm around the product (according to EN1177)